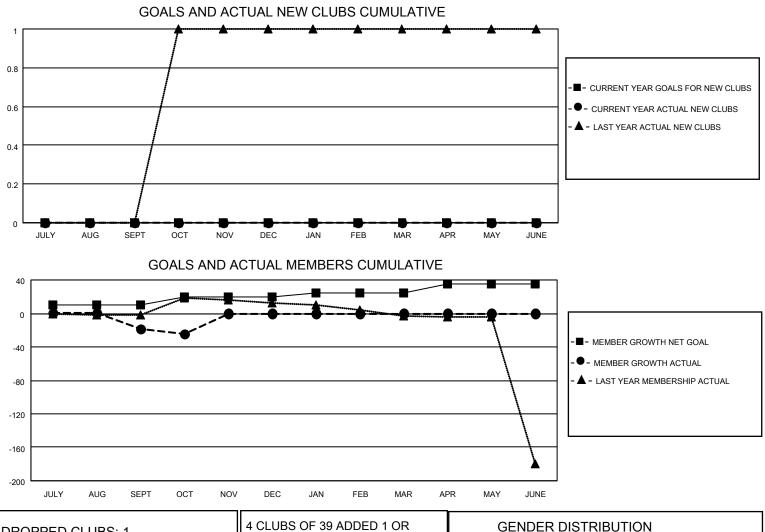

## LOCATION CZECH REPUBLIC

District 122

Results as of: 10/31/2021

| Clubs         |               |             |               | Members       |                         |                         |                                                    |
|---------------|---------------|-------------|---------------|---------------|-------------------------|-------------------------|----------------------------------------------------|
|               | RESULTS FOR   | R 2021-2022 |               |               | RESULTS FOR 2021-2022   |                         |                                                    |
| QUARTER       | NEW CLUB GOAL | NEW CLUBS   | DROPPED CLUBS | QUARTER MEN   | MBER GROWTH NET<br>GOAL | MEMBER GROWTH<br>ACTUAL | DROPPED<br>MEMBERS ACTUAL<br>(including transfers) |
| JULY/AUG/SEPT | 0             | 0           | 1             | JULY/AUG/SEPT | 10                      | 4                       | 23                                                 |
| OCT/NOV/DEC   | 0             | 0           | 0             | OCT/NOV/DEC   | 10                      | 1                       | 6                                                  |
| JAN/FEB/MAR   | 0             | 0           | 0             | JAN/FEB/MAR   | 5                       | 0                       | 0                                                  |
| APR/MAY/JUNE  | 0             | 0           | 0             | APR/MAY/JUNE  | 10                      | 0                       | 0                                                  |

| DROPPED CLUBS: 1  | 4 CLUBS OF 39 ADDED 1 OR<br>MORE NEW MEMBERS | GENDER DISTRIBUTION               |              |
|-------------------|----------------------------------------------|-----------------------------------|--------------|
|                   |                                              | MALE                              | 497 (72.98%) |
|                   |                                              | FEMALE                            | 184 (27.02%) |
| DROPPED MEMBERS   |                                              | NON BINARY                        | 0 (0.00%)    |
|                   |                                              | PREFER NOT TO ANSWER              | 0 (0.00%)    |
| DECEASED 1        |                                              |                                   |              |
| CLUB CANCELLED 21 | CLICK HERE FOR CUMULATIVE                    | TOTAL FAMILY UNIT MEMBERS         | s 18         |
| OTHER 7           | MEMBERSHIP DATA                              |                                   |              |
| TOTAL 29          |                                              | FAMILY MEMBERS PAYING HALF DUES 9 |              |
|                   |                                              |                                   |              |